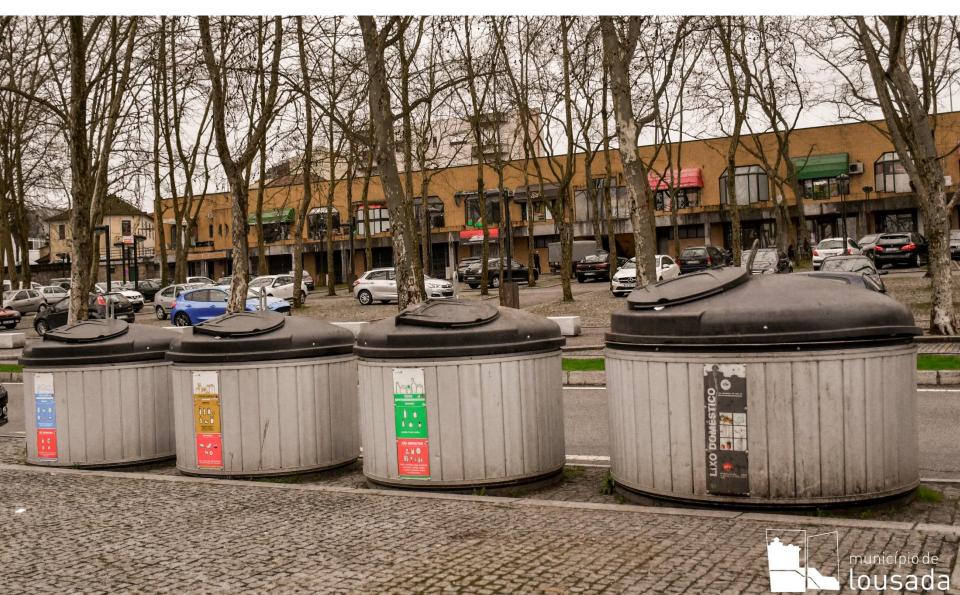

# **WASTE MANAGEMENT**

#### WASTE FLOW

# **GENERAL WASTE**

- Domestic general waste goes directly to landfill, in Lousada.
- Landfill occupation taxes updated yearly.
- No waste sorting is applied.
- Biogas is exploited.
- Residual waters are treated.

# **SORTED WASTE**

- Sorted waste goes to proper facility, in Lousada:
  - Final sorting by waste type
  - Compacting and shipping
- Recyclable waste is sent to final treatment, transformation and valorization.