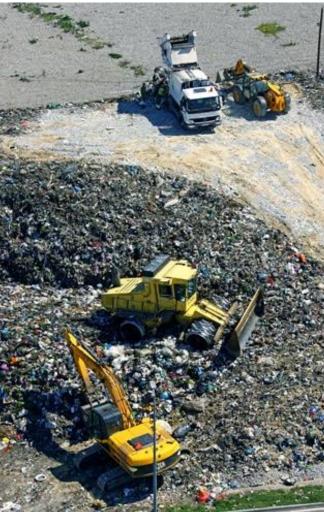

# **GENERAL WASTE**

- Domestic general waste goes directly to landfill, in Lousada.
- Landfill occupation taxes updated yearly.
- No waste sorting is applied.
- Biogas is exploited.
- Residual waters are treated.

# **MAIN ISSUES**

- High occupation rates of landfill.
- High amounts of **waste** produced.
- Low sorting rates.
- Non attainment of **policy** targets (32 kg/inhab/year)
- Difficult implementation of **PAYT** systems in Portugal.
- Reduced activity of the **EcoCenter**.