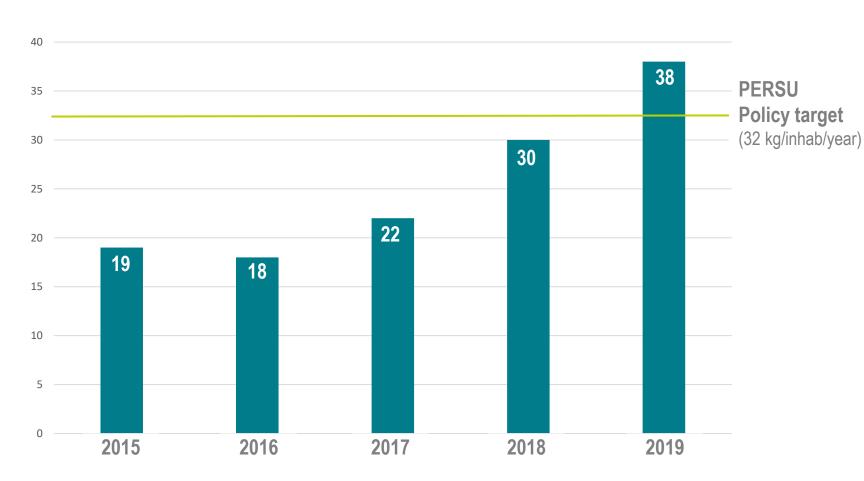

# **MAIN ISSUES**

- High occupation rates of landfill.
- High amounts of **waste** produced.
- Low sorting rates.
- Non attainment of **policy** targets (32 kg/inhab/year)
- Difficult implementation of **PAYT** systems in Portugal.
- Reduced activity of the **EcoCenter**.

# RESULTS: SORTED WASTE KG / INHABITANT / YEAR