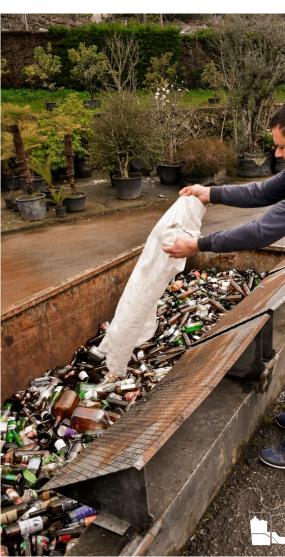

# **SORTED WASTE**

- Sorted waste goes to proper facility, in Lousada:
  - Final sorting by waste type
  - Compacting and shipping
- Recyclable waste is sent to final treatment, transformation and valorization.

# WASTE FINAL SORTING AND SHIPPING