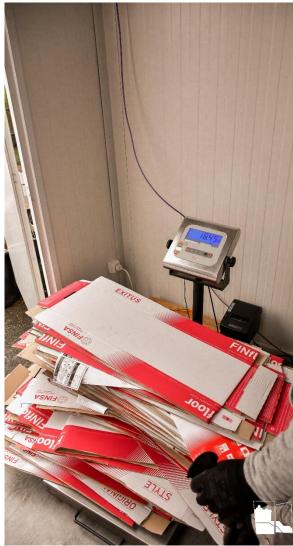

# **WEIGHING**

#### **HOW DOES IT WORK?**

- Sorted waste is delivered and weighed at the EcoCenter.
- A record sheet is filled in.
- Waste is accounted at the following rates:
  - Paper/cardboard 0,10€ / kg
  - Plastics/metal 0,15€ / kg
  - Glass 0,05€ / kg
- Amounts are discounted from the municipal waste treatment taxes
   (average household: 8 10 €/month).