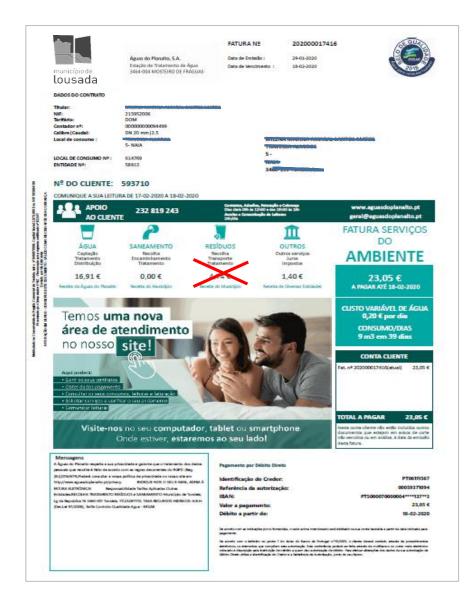

#### **HOW DOES IT WORK?**

- Sorted waste is delivered and weighed at the EcoCenter.
- A record sheet is filled in.
- Waste is accounted at the following rates:
  - Paper/cardboard 0,10€ / kg
  - Plastics/metal 0,15€ / kg
  - Glass 0,05€ / kg
- Amounts are discounted from the municipal waste treatment taxes
   (average household: 8 10 €/month).