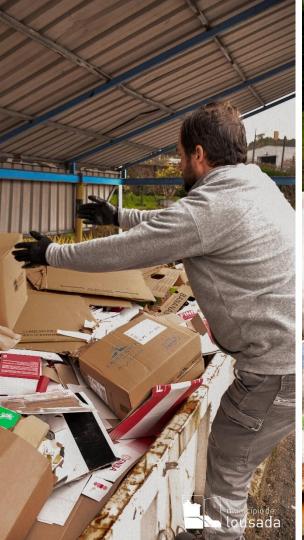

# **SORTED WASTE**

- Sorted waste goes to proper facility, in Lousada:
  - Final sorting by waste type
  - Compacting and shipping
- Recyclable waste is sent to final treatment, transformation and valorization.

# WASTE FINAL SORTING AND SHIPPING