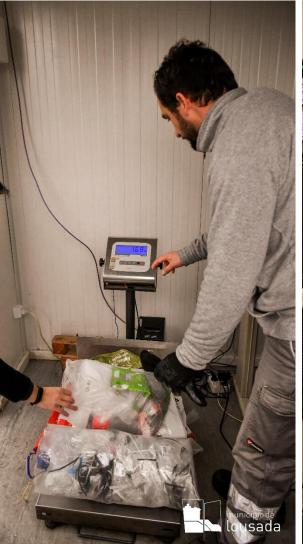

# **WEIGHING**

#### **HOW DOES IT WORK?**

- Sorted waste is delivered and weighed at the EcoCenter.
- A record sheet is filled in.
- Waste is accounted at the following rates:
  - Paper/cardboard 0,10€ / kg
  - Plastics/metal 0,15€ / kg
  - Glass 0,05€ / kg
- Amounts are discounted from the municipal waste treatment taxes
   (average household: 8 10 €/month).