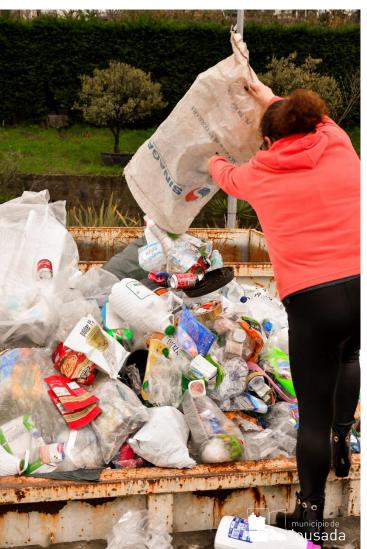

# **SORTED WASTE**

- Sorted waste goes to proper facility, in Lousada:
  - Final sorting by waste type
  - Compacting and shipping
- Recyclable waste is sent to final treatment, transformation and valorization.

# WASTE FINAL SORTING AND SHIPPING