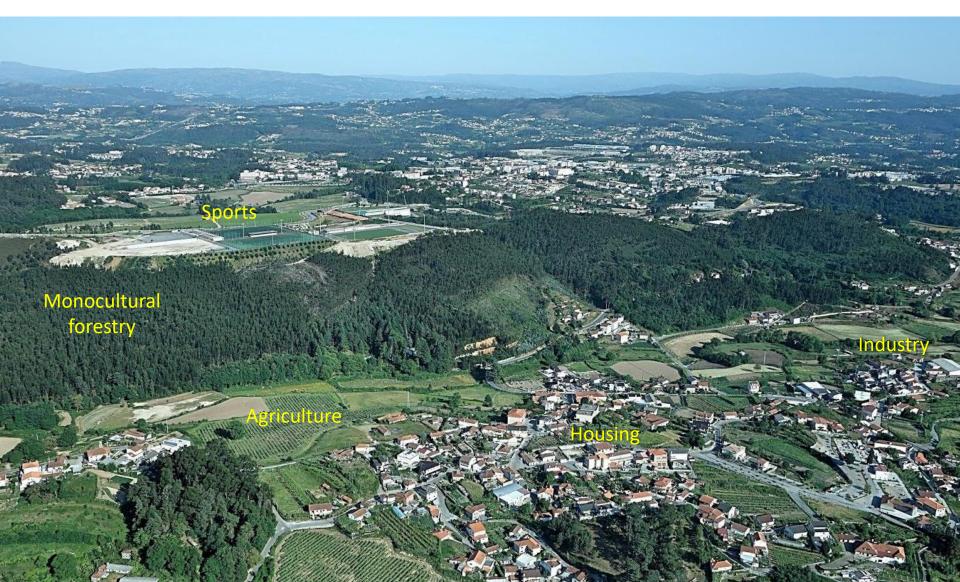

### **MUNICIPALITY OF LOUSADA**

- Northern Portugal, Porto District
- Administrative region: Tâmega e Sousa
- Lousada area: 96 km2
- Population (2018): 46.815 inhabitants

age 0-14: 6.818age 15-64: 33.697age +64: 6.300

- Growing and ageing population
- Strong urban pressure
- Low environmental tradition and literacy (until 2015)