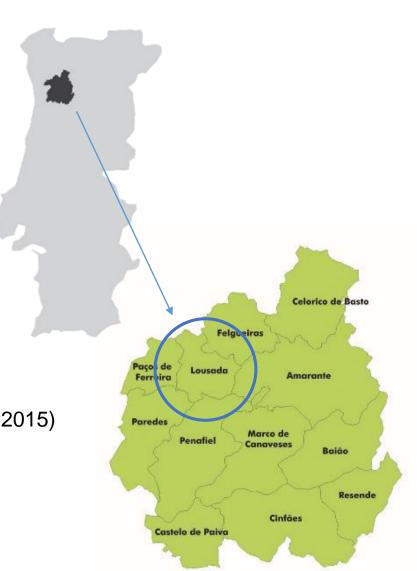

### **MUNICIPALITY OF LOUSADA**

- Northern Portugal, Porto District
- Administrative region: Tâmega e Sousa
- Lousada area: 96 km2
- Population (2018): 46.815 inhabitants

age 0-14: 6.818age 15-64: 33.697age +64: 6.300