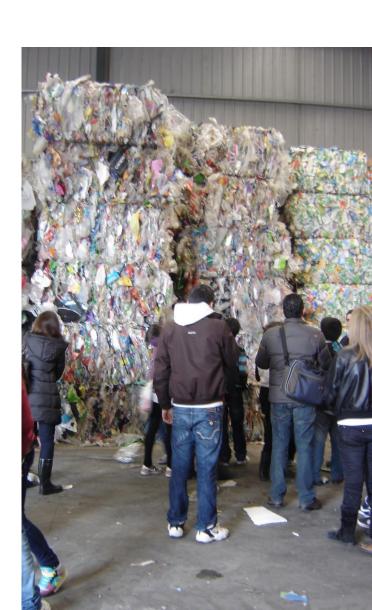

# **SORTED WASTE**

- Sorted waste goes to proper facility, in Lousada:
  - Final sorting by waste type
  - Compacting and shipping
- Recyclable waste is sent to final treatment, transformation and valorization.

# WASTE FINAL SORTING AND SHIPPING