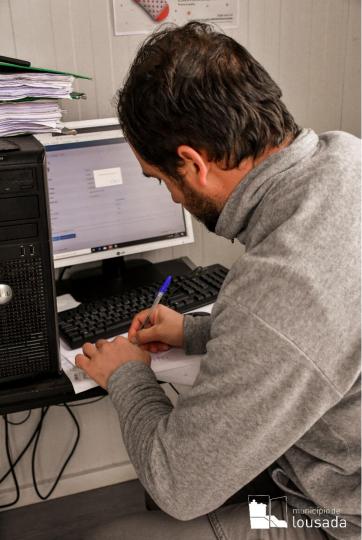

#### **HOW DOES IT WORK?**

- Sorted waste is delivered and weighed at the EcoCenter.
- A record sheet is filled in.
- Waste is accounted at the following rates:
  - Paper/cardboard 0,10€ / kg
  - Plastics/metal 0,15€ / kg
  - Glass 0,05€ / kg
- Amounts are discounted from the municipal waste treatment taxes
   (average household: 8 10 €/month).