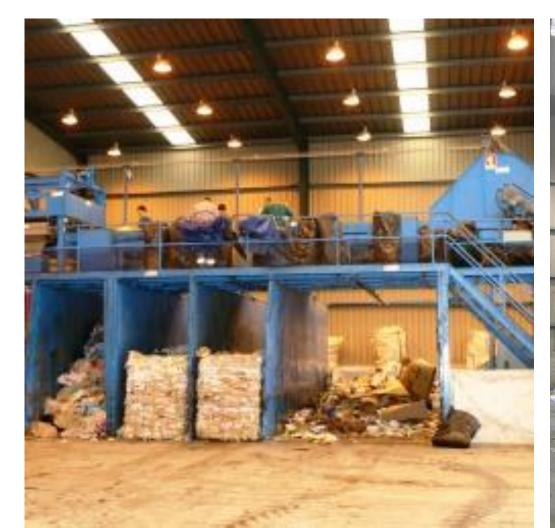

# **SORTED WASTE**

- Sorted waste goes to proper facility, in Lousada:
  - Final sorting by waste type
  - Compacting and shipping
- Recyclable waste is sent to final treatment, transformation and valorization.

# WASTE FINAL SORTING AND SHIPPING