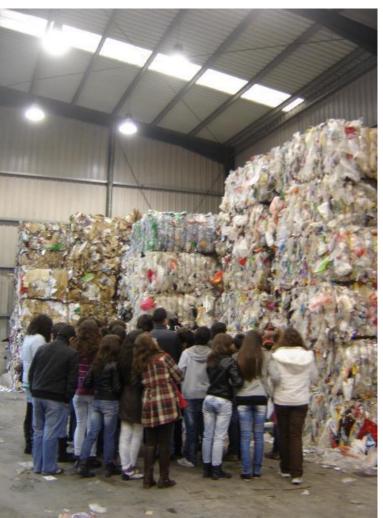

# **SORTED WASTE**

- Sorted waste goes to proper facility, in Lousada:
  - Final sorting by waste type
  - Compacting and shipping
- Recyclable waste is sent to final treatment, transformation and valorization.

# WASTE FINAL SORTING AND SHIPPING