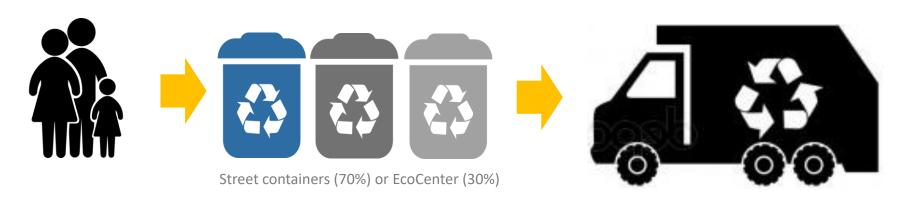

#### WASTE FLOW

#### **WASTE FLOW**

# **SORTED WASTE**

- Sorted waste goes to proper facility, in Lousada:
  - Final sorting by waste type
  - Compacting and shipping
- Recyclable waste is sent to final treatment, transformation and valorization.