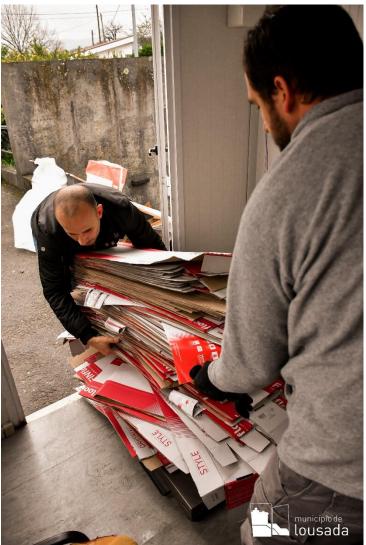

#### **HOW DOES IT WORK?**

- Sorted waste is delivered and weighed at the EcoCenter.
- A record sheet is filled in.
- Waste is accounted at the following rates:
  - Paper/cardboard 0,10€ / kg
  - Plastics/metal 0,15€ / kg
  - Glass 0,05€ / kg
- Amounts are discounted from the municipal waste treatment taxes
   (average household: 8 10 €/month).