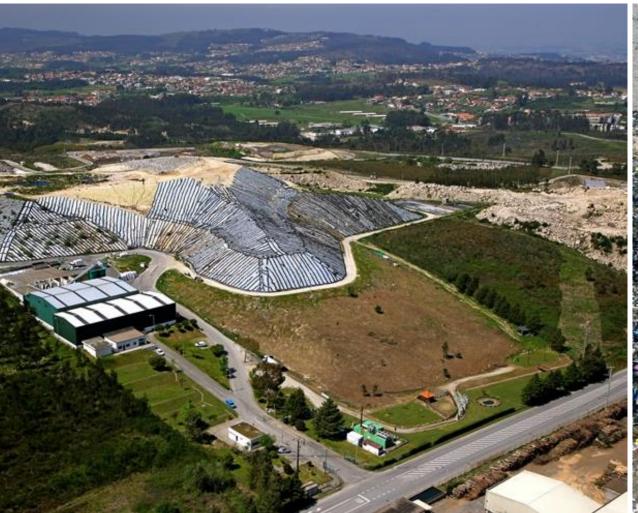

# **MAIN ISSUES**

- High occupation rates of landfill.
- High amounts of **waste** produced.
- Low sorting rates.
- Non attainment of **policy** targets (32 kg/inhab/year)
- Difficult implementation of **PAYT** systems in Portugal.
- Reduced activity of the **EcoCenter**.

#### **HOW DOES IT WORK?**

- Sorted waste is delivered and weighed at the EcoCenter.
- A record sheet is filled in.
- Waste is accounted at the following rates:
  - Paper/cardboard 0,10€ / kg
  - Plastics/metal 0,15€ / kg
  - Glass 0,05€ / kg
- Amounts are discounted from the municipal waste treatment taxes
   (average household: 8 10 €/month).